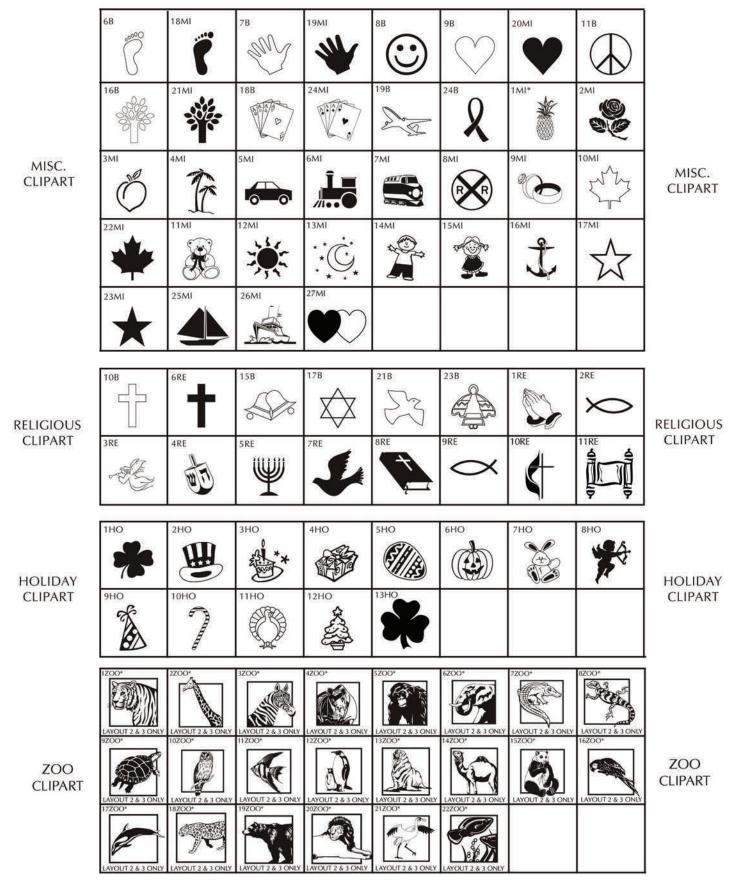

## Brick Markers USA, Inc. Free Clipart Library

when choosing clipart only use number and letter(s) for referencing.

### \* NOT APPLICABLE FOR MINI REPLICA

Brick Markers® USA, Inc. (BMI) offers this free clipart to your club or organization as an opportunity to increase your profit margins. Your club or organization could charge an additional fee to any of your donors/customers that would like to add clipart to their bricks.

Important Note: Your brick area should have a clean and consistent appearance and should not be filled with too many free clipart images. We suggest that you limit the amount of free clipart images you offer to your donors/customers. For the possible free clipart image layouts, please see the attachment. We highly recommend one layout per size brick (4x8 & 8x8).

BMI Disclaimer: We will always do our best to provide a high quality engraved image. However, with any engraving process, we may lose some of the intricate details of a logo/graphic from the process of engraving. Such lost details should not be considered a defect but simply the result of engraving the image.