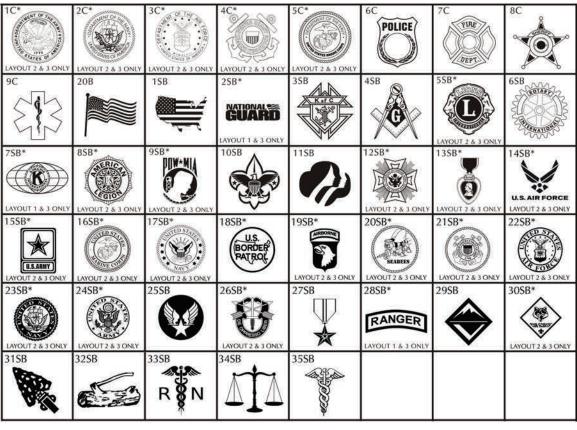

# Brick Markers USA, Inc. Free Clipart Library when choosing clipart only use number and letter(s) for referencing.

LETTERING CLIPART  $\begin{bmatrix} \mathcal{A} & \mathcal{B} & \mathcal{C} & \mathcal{D} & \mathcal{E} & \mathcal{F} & \mathcal{G} & \mathcal{H} \\ \mathcal{A} & \mathcal{B} & \mathcal{C} & \mathcal{D} & \mathcal{E} & \mathcal{F} & \mathcal{G} & \mathcal{H} \\ \mathcal{A} & \mathcal{B} & \mathcal{C} & \mathcal{D} & \mathcal{E} & \mathcal{F} & \mathcal{G} & \mathcal{H} \\ \mathcal{A} & \mathcal{B} & \mathcal{C} & \mathcal{D} & \mathcal{E} & \mathcal{F} & \mathcal{G} & \mathcal{H} \\ \mathcal{A} & \mathcal{B} & \mathcal{C} & \mathcal{D} & \mathcal{E} & \mathcal{F} & \mathcal{G} & \mathcal{H} \\ \mathcal{A} & \mathcal{A} & \mathcal{B} & \mathcal{C} & \mathcal{A} & \mathcal{A} & \mathcal{A} & \mathcal{A} & \mathcal{A} & \mathcal{A} \\ \mathcal{A} & \mathcal{A} \\ \mathcal{A} & \mathcal{A} \\ \mathcal{A} & \mathcal{A} \\ \mathcal{A} & \mathcal{A} \\ \mathcal{A} & \mathcal{A} \\ \mathcal{A} & \mathcal{A} \\ \mathcal{A} & \mathcal{A} \\ \mathcal{A} & \mathcal{A} \\ \mathcal{A} & \mathcal$ 

SEALS & BADGES CLIPART

SEALS &

**BADGES** 

**CLIPART** 

### \* NOT APPLICABLE FOR MINI REPLICA

Brick Markers® USA, Inc. (BMI) offers this free clipart to your club or organization as an opportunity to increase your profit margins. Your club or organization could charge an additional fee to any of your donors/customers that would like to add clipart to their bricks.

Important Note: Your brick area should have a clean and consistent appearance and should not be filled with too many free clipart images. We suggest that you limit the amount of free clipart images you offer to your donors/customers. For the possible free clipart image layouts, please see the attachment. We highly recommend one layout per size brick (4x8 & 8x8).

BMI Disclaimer: We will always do our best to provide a high quality engraved image. However, with any engraving process, we may lose some of the intricate details of a logo/graphic from the process of engraving. Such lost details should not be considered a defect but simply the result of engraving the image.