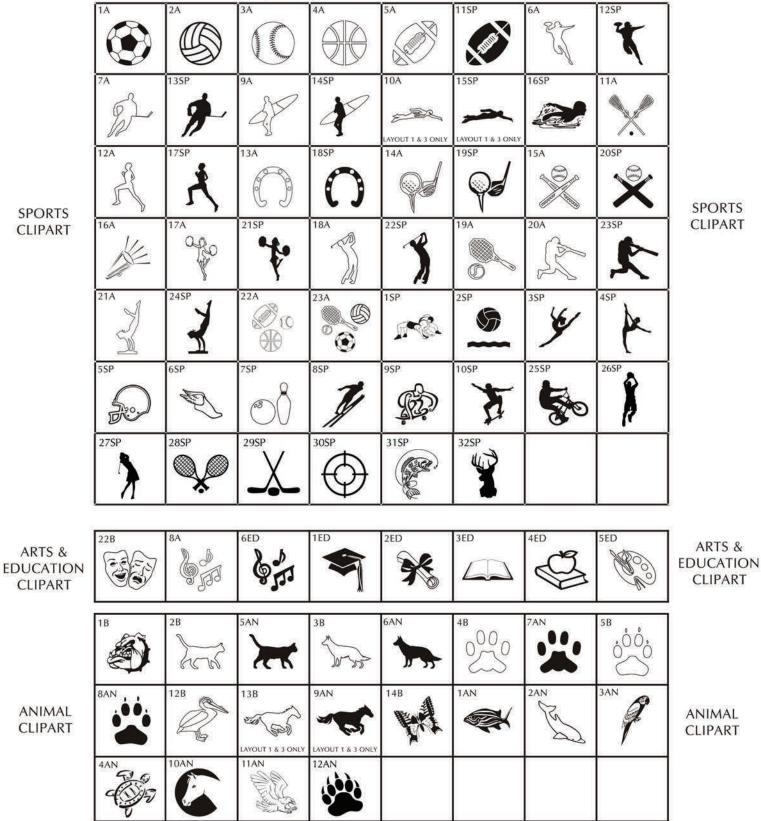

# Brick Markers USA, Inc. Free Clipart Library when choosing clipart only use number and letter(s) for referencing.

ARE YOU LOOKING FOR A SPECIFIC CLIPART NOT LISTED WITHIN OUR LIBRARY? INQUIRE WITH YOUR SALES REPRESENTATIVE!

#### \* NOT APPLICABLE FOR MINI REPLICAS

Brick Markers® USA, Inc. (BMI) offers this free clipart to your club or organization as an opportunity to increase your profit margins. Your club or organization could charge an additional fee to any of your donors/customers that would like to add clipart to their bricks.

Important Note: Your brick area should have a clean and consistent appearance and should not be filled with too many free clipart images. We suggest that you limit the amount of free clipart images you offer to your donors/customers. For the possible free clipart image layouts, please see the attachment. We highly recommend one layout per size brick (4x8 & 8x8).

BMI Disclaimer: We will always do our best to provide a high quality engraved image. However, with any engraving process, we may lose some of the intricate details of a logo/graphic from the process of engraving. Such lost details should not be considered a defect but simply the result of engraving the image.